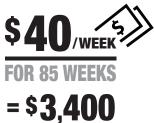

When repaying Maverick for the loan, you will be responsible for paying **\$40 a week for 85 weeks**. After this, you would have paid Maverick back a total of **\$3,400**. At this point, you have paid in all you will be required to pay. Maverick will continue to forgive \$40 a week through 115 weeks.